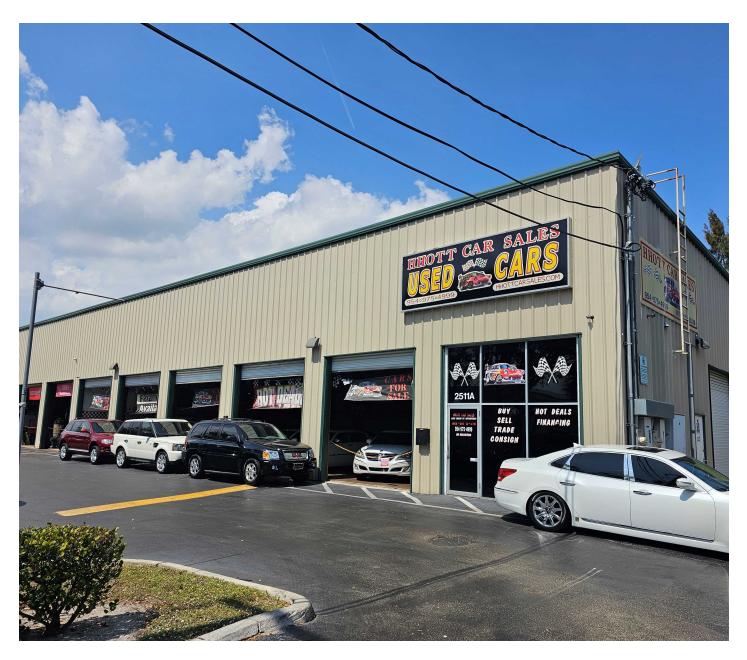

#### PROPERTY DESCRIPTION

2511 WEST SAMPLE ROAD

#### **Sample Retail**

3,420 square foot industrial space for lease on Sample Road just West of the Turnpike!

- 5 drive in grade level bays
- Bathroom in office and warehouse

-Office space with waiting area, reception and private office.